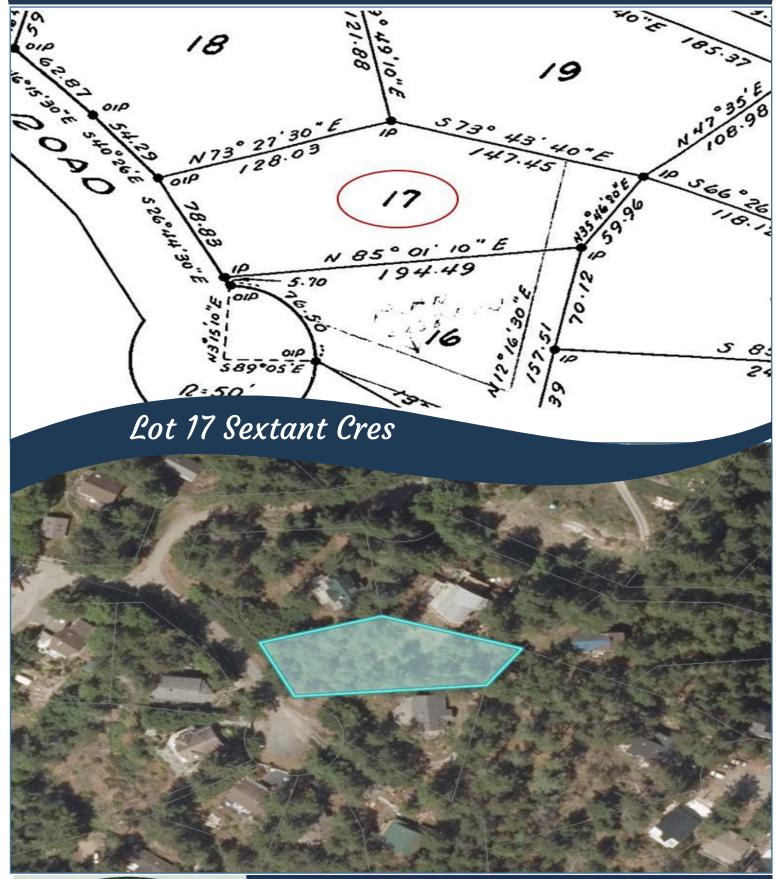

natural rocky formations scattered across the lot, a flat bench invites you to envision the perfect location for your dream home. Building on this level ensures that you can provide a stable foundation for your architectural plans. South West facing lot with sunsets all year long, and close to Thieves Bay Marina, with surprisingly inexpensive moorage. Spend leisurely days exploring the nearby beaches, hiking trails, and coastal parks.



# Property Details



Lot Acres: 0.49

Water: Municipal to

lot

Waste: Sewer to lot

Services: At lot line

Driveway: None

Bldg Scheme: No

#### Lot Features:

- Ocean Views
- SW Exposure
- Private cul-de-sac
- Sloping
- Treed
- Access to Thieves Bay marina & tennis courts. Close to walking trails and beach accesses.







## Plot Plan and Aerial View





### Pender Islands Map



<u>DISCLAIMER:</u> While every effort is made to provide reliable information, Dockside Realty Ltd. makes no representations or warranties as to the accuracy of this brochure.

All measurements are approximate and the buyer is responsible for verifying all data provided.