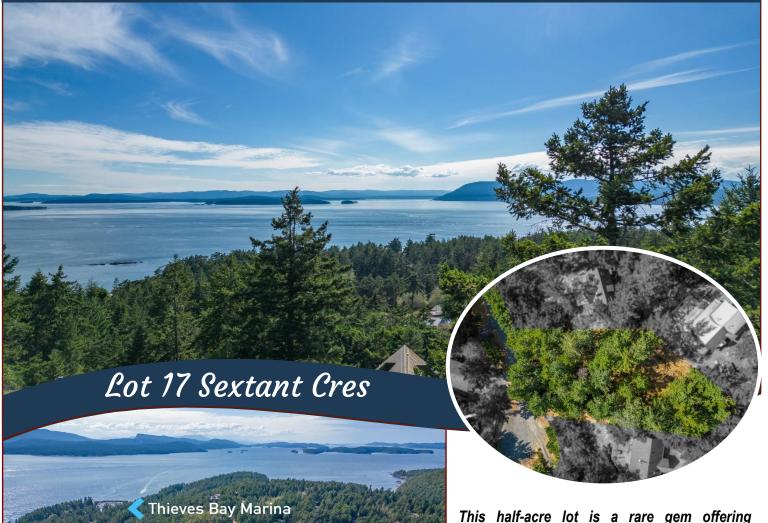

### Ocean View Lot!

breathtaking ocean views, stunning natural rocky features, and a flat bench, perfect for building your dream home. It provides an unparalleled opportunity to immerse yourself in the beauty of nature while enjoying the comfort of modern amenities, including water and sewer at the lot line. As you explore the natural rocky formations scattered across the lot, a flat bench invites you to envision the perfect location for your dream home. Building on this level ensures that you can provide a stable foundation for your architectural plans. South West facing lot with sunsets all year long, and close to Thieves Bay Marina, with surprisingly inexpensive moorage. Spend leisurely days exploring the nearby beaches, hiking trails, and coastal parks.

#### Lot Features:

- Ocean Views
- SW Exposure
- Private cul-de-sac
- Sloping
- Treed
- Access to Thieves Bay marina & tennis courts. Close to walking trails and beach accesses.